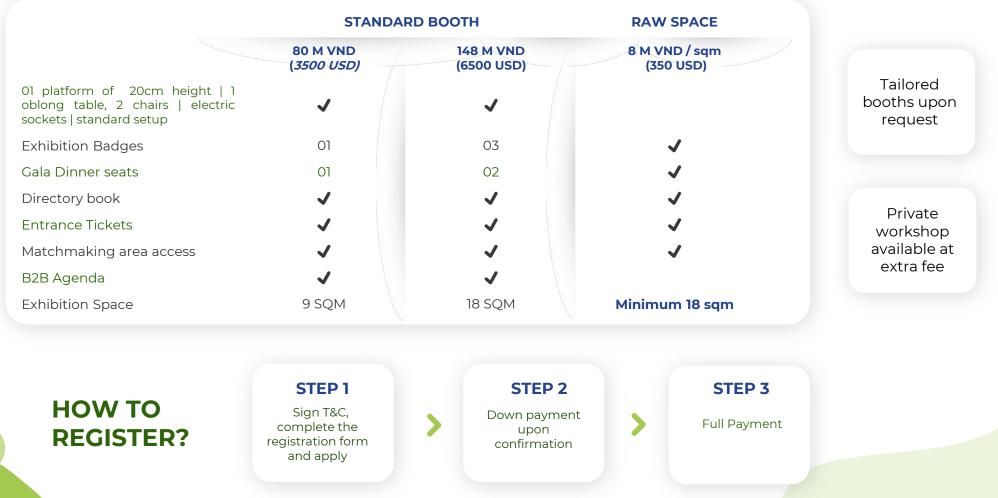

--------------------------------------------|-------------------------------------------------------------------------|---------------------------------------------------------------------------------|--|
| <ul> <li>Panel 1</li> <li>Summary of Day #1 and<br/>Day #2 discussions</li> <li>Traffic: e-vehicles</li> <li>Green Hydrogen</li> </ul> | <ul> <li>Panel 2</li> <li>EPR - Circular Economy for packaging</li> <li>Carbon subtraction</li> </ul> | <ul><li>Panel 3</li><li>New materials</li><li>The border of life and IT</li></ul> | <ul> <li>Panel 1</li> <li>EU countries<br/>carbon neutrality</li> </ul> | <ul><li>Panel 2</li><li>Student competition</li><li>SME's competition</li></ul> |  |

#### \* Contact us for more details



# **EXHIBITOR PACKAGE**

Early Bird Discount 10% until 30 June 2022



## **SPONSOR PACKAGE**



\*More details upon request

### TICKETS

|                                                        | VND        | USD |  |  |  |
|--------------------------------------------------------|------------|-----|--|--|--|
| EXHIBITION                                             |            |     |  |  |  |
| Student < 25yrs old   Exhibitors   EuroCham<br>members | FOC        | FOC |  |  |  |
| Visitors for exhibition only                           | 570.000    | 25  |  |  |  |
| CONFERENCES & EXHIBITION                               |            |     |  |  |  |
| Start-up's I day pass                                  | 2.300.000  | 100 |  |  |  |
| GEFE Classic 1 day-Pass                                | 3.400.000  | 150 |  |  |  |
| GEFE Classic 3 day-Pass