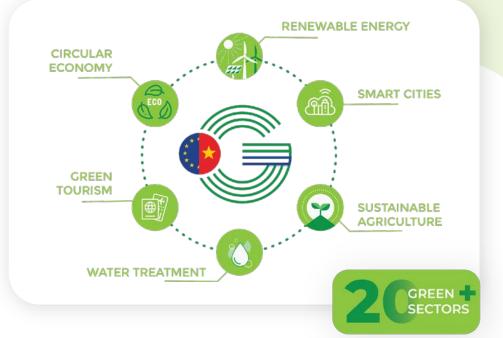

# **OUR MISSION**

### **COP 26**

Following the Prime Minister's COP26 commitments, the National Green Growth Strategy for 2021-2030, vision towards 2050 was ratified with these targets:

- Reduce carbon dioxide emissions per unit of GDP
- Green Vietnam's economy
- Promote sustainable lifestyles and conscious consumption
- Raise quality of life and resilience in the face of climate change

# GEFE 2022

Bring European best practices & technologies to Vietnam to support the country reaching net zero target. GEFE aligned with Vietnam's National Green Growth Strategy.

**30** EXHIBITORS **6,00** VISITORS

Climate change is threatening Vietnam's future. This is compounded by environmental degradation from air and water pollution, and plastic waste.