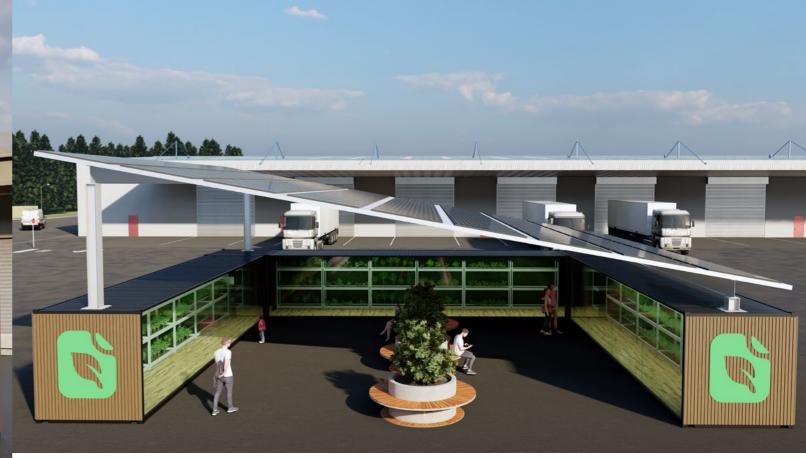

# **BUSINESS OFFER**

Carbon Less Future is an innovative company dedicated to combating climate change and promoting a greener future. Our unique vertical farming containers allow businesses and governments to grow trees on-site, offsetting carbon emissions and providing environmental and economic benefits. We offer easy maintenance and guidance for tree growth, donating mature trees to reforestation nonprofits. Our solution aligns with sustainability goals, enhances business image, and supports ecosystems.

# **ABOUT THE COMPANY**

Carbon Less Future specializes in carbon reduction solutions. Our innovative vertical growing container lets businesses grow trees on-site, supporting ecosystems and biodiversity. This technology aids climate efforts, enhances business reputation, and offers a transparent design for monitoring growth. Patented and trademarked, our approach partners with nonprofits for impactful reforestation. Together, we can make a difference for the environment and society.