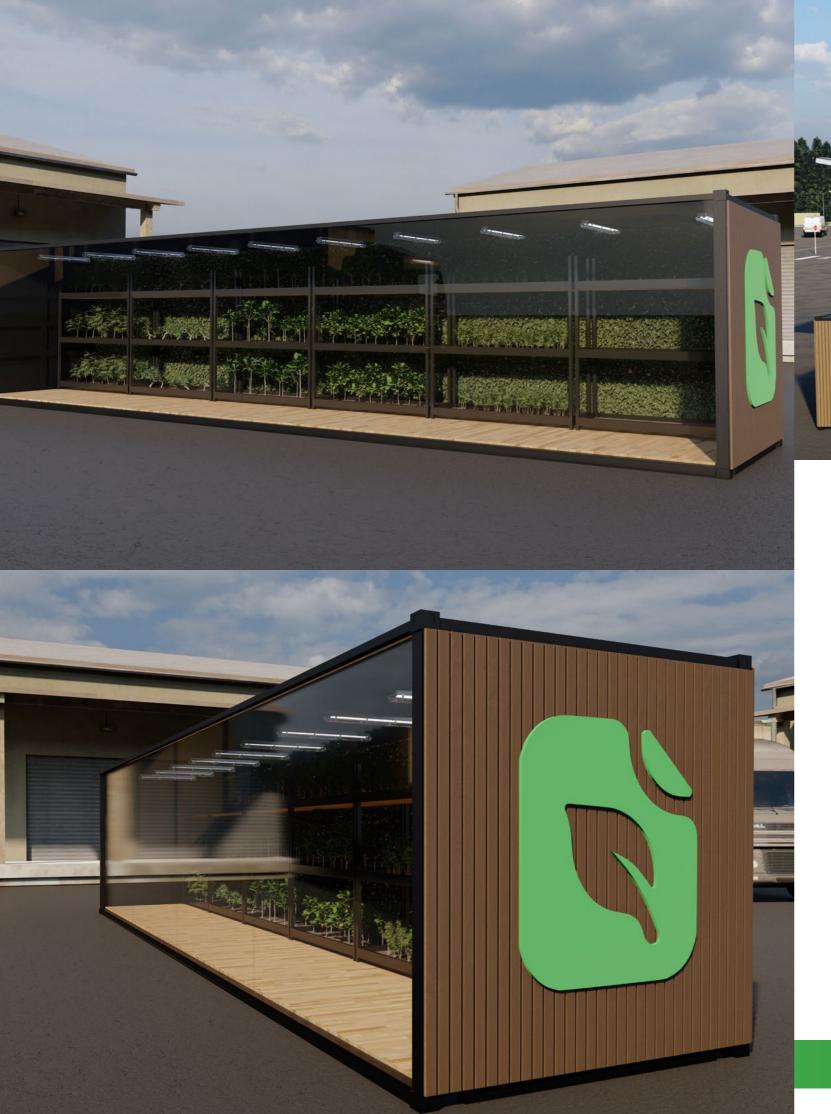

# **BUSINESS OFFER**

Carbon Less Future is an innovative company dedicated to combating climate change and promoting a greener future. Our unique vertical farming containers allow businesses and governments to grow trees on-site, offsetting carbon emissions and providing environmental and economic benefits. We offer easy maintenance and guidance for tree growth, donating mature trees to reforestation nonprofits. Our solution aligns with sustainability goals, enhances business image, and supports ecosystems.

# **ABOUT THE COMPANY**

Carbon Less Future specializes in carbon reduction solutions. Our innovative vertical growing container lets businesses grow trees on-site, supporting ecosystems and biodiversity. This technology aids climate efforts, enhances business reputation, and offers a transparent design for monitoring growth. Patented and trademarked, our approach partners with nonprofits for impactful reforestation. Together, we can make a difference for the environment and society.