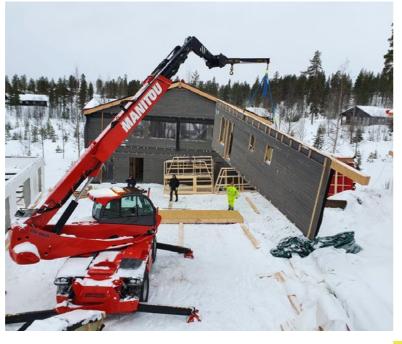

# **CONSTRUCTION OF TIMBER FRAME HOUSES**

Company name: SIA Building Pro Service Home page: https://www.buildingproservice.lv/

Contact Person: Valērija Strūberga Position: General sales manager Phone: +371 2999 1464 E-mail: valerija@buildingpro.lv

# **BUSINESS OFFER**

We are prefabricated timber frame house manufacturer from Latvia. During our work, we opened our own production Building Pro Service Factory, that gives us so many advantages: we can create any type of individual projects, and we can control production terms and adapt to the customer.

Our team also offers project creation and designer services. Whether you want to build a family house, or a construction for your business, we can help you create it.

# **ABOUT THE COMPANY**

BUILDING PRO SERVICE offers a wide range of timber frame house construction at all stages. The team has experience in this field for more than 15 years, building different types of constructions in Latvia, Scandinavia and elsewhere in Europe. With time and experience, technology and quality control, our company is able to offer to our customers a quality product that is manufactured in our own production that in located in Bauska, Latvia.