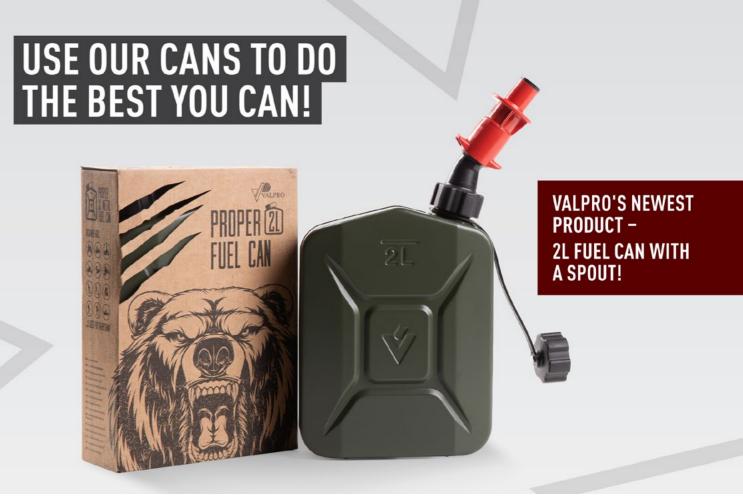

# **BUSINESS OFFER**

**VALPRO** is one of the largest metal processing companies in **The Baltic States** that specializes in the production of steel and stainless-steel cylinders for fire extinguishers, extinguishing and other systems and metal fuel cans (2I, 5I, 10I, 20I), their accessories, such as pouring spouts, holders etc.