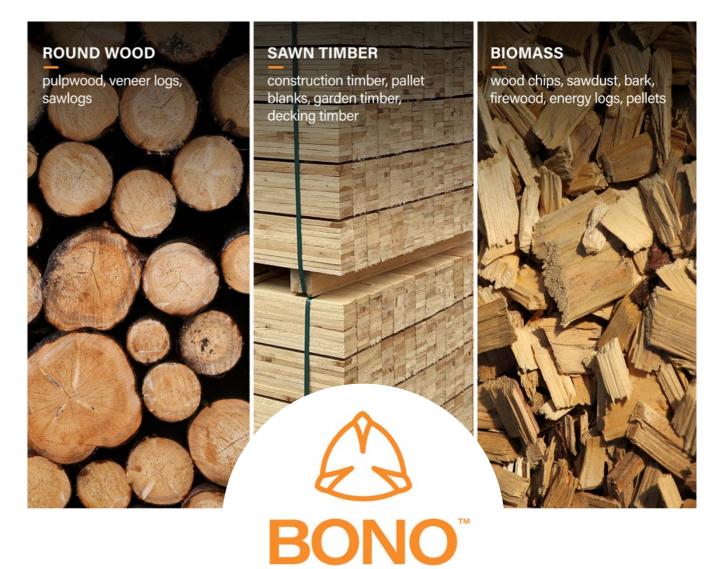

# **BUSINESS OFFER**

**BONO Group** is a notable player in the timber and biomass market within the Baltic Sea region. With a turnover 110 million euro, 125 employees, strategic presence across multiple ports and clients in more than 28 countries our mission is to enhance the wood industry responsibly, bringing positive impacts to the environment, businesses, and society as a whole.